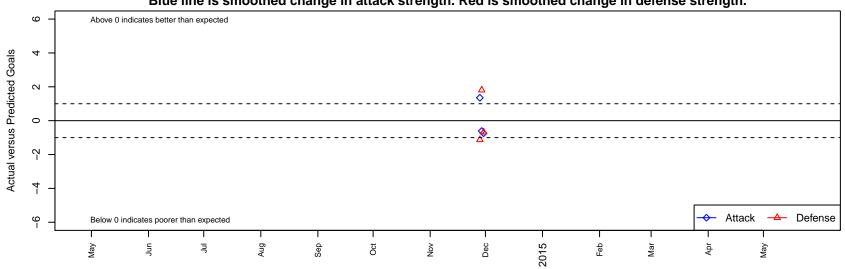

## **Goal Rush B00**

, WA B00 total strength=866 attack=1.2 defense=1.32 notes= Rec alt names used: NYSA Goal Rush Venues played: 2014 Cranberry Cup U14

Goal Rush B00

Dots are actual minus expected GF (blue circles) and GA (red triangles).

Blue line is smoothed change in attack strength. Red is smoothed change in defense strength.

| date       | home           |   | away                |   | venue                  | pred.home | pred.away |
|------------|----------------|---|---------------------|---|------------------------|-----------|-----------|
| 2014-11-30 | Goal Rush B00  | 0 | NSC Dynamo B00      | 3 | 2014 Cranberry Cup U14 | 0.74      | 2.32      |
| 2014–11–29 | Storm King B00 | 1 | Goal Rush B00       | 0 | 2014 Cranberry Cup U14 | 2.81      | 0.61      |
| 2014–11–28 | Goal Rush B00  | 2 | Lake Hills Fury B00 | 3 | 2014 Cranberry Cup U14 | 0.65      | 1.87      |